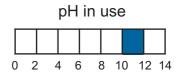

### DILUTION

| Extraction Clean : Water |            |              |
|--------------------------|------------|--------------|
| Normal use               | Heavy duty | Pre-spotting |
| 1:80                     | 1:40       | 1:5          |